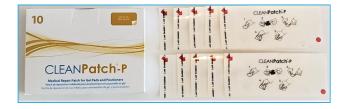

# **PRODUCT INFORMATION**

| Product Item #  | Shape     | Size                                      | Damage Size             |
|-----------------|-----------|-------------------------------------------|-------------------------|
| #31001 (10/box) | Rectangle | 1.75 inch X 3.5 inch<br>(3.5 cm X 8.9 cm) | Up to 2.5 inch (6.3 cm) |