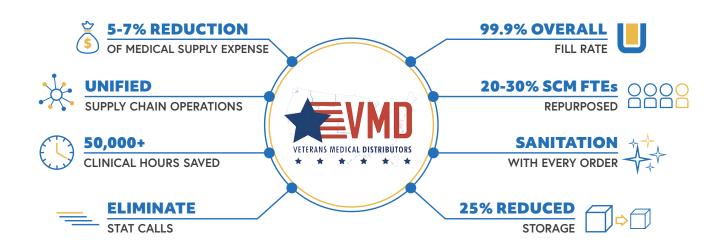

### Rapid-fire analytics at your fingertips

The BlueQ platform provides best-in-class metrics for Kanban, par carts or other POU solutions. Allowing to input order entry, receive, issue and cycle count inventory,

perform item locate functionalities, and easily return product to inventory or the supplier, BlueQ captures data to provide the real-time performance analytics you need.

(561) 588-3222