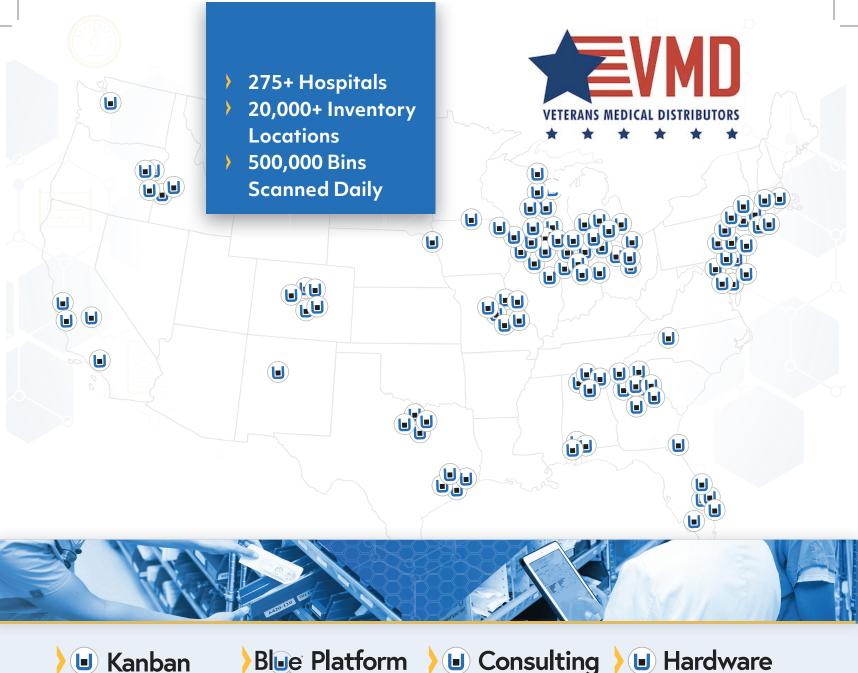

BlueBin is the first commercial provider of Kanban and will guarantee results

## Blue Platform

Elevate your ERP with our rapidfire Analytics & SmartScan for Kanban & Par Carts

Train and certify your team to maintain BlueBin's proven standards

Low priced hardware (racks, bins, etc.) for any DIY Kanban and/or Par Cart solution



# **Supply Room Transformations**





**Kanban Training & Standards** 



**BlueBelt Certification** 



**Planning & Design** 



### Rapid-fire analytics at your fingertips

The BlueQ platform provides best-in-class metrics for Kanban, par carts or other POU solutions. Allowing to input order entry, receive, issue and cycle count inventory,

perform item locate functionalities, and easily return product to inventory or the supplier, BlueQ captures data to