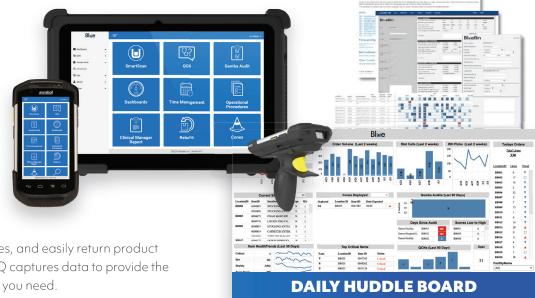

### Rapid-fire analytics at your fingertips

The BlueQ platform provides best-in-class metrics for Kanban, par carts or other POU solutions. Allowing to input order entry, receive, issue and cycle count inventory,

perform item locate functionalities, and easily return product to inventory or the supplier, BlueQ captures data to provide the real-time performance analytics you need.

(561) 588-3222